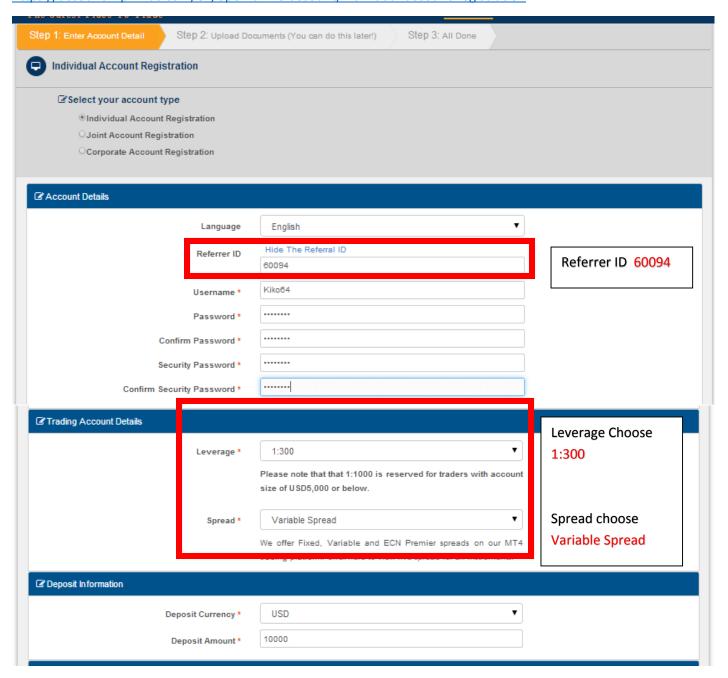

## https://account.fxprimus.com/en/open-a-live-account/individual-account-registration

| Personal Information                                                                                                                                                                                                    |                                                                                                                                                                                                                                                                                                                                                                                                                                                                                                                                                                                             |
|-------------------------------------------------------------------------------------------------------------------------------------------------------------------------------------------------------------------------|---------------------------------------------------------------------------------------------------------------------------------------------------------------------------------------------------------------------------------------------------------------------------------------------------------------------------------------------------------------------------------------------------------------------------------------------------------------------------------------------------------------------------------------------------------------------------------------------|
| Full Name *                                                                                                                                                                                                             | Foo kim sheng                                                                                                                                                                                                                                                                                                                                                                                                                                                                                                                                                                               |
| Date Of Birth *                                                                                                                                                                                                         | yy/mm/dd                                                                                                                                                                                                                                                                                                                                                                                                                                                                                                                                                                                    |
| Address*                                                                                                                                                                                                                | 123, Taman ipoh                                                                                                                                                                                                                                                                                                                                                                                                                                                                                                                                                                             |
| Address2                                                                                                                                                                                                                |                                                                                                                                                                                                                                                                                                                                                                                                                                                                                                                                                                                             |
| City / Town *                                                                                                                                                                                                           | PJ                                                                                                                                                                                                                                                                                                                                                                                                                                                                                                                                                                                          |
| Zip / Postal Code *                                                                                                                                                                                                     | 72100                                                                                                                                                                                                                                                                                                                                                                                                                                                                                                                                                                                       |
| State / Province *                                                                                                                                                                                                      | Selangor                                                                                                                                                                                                                                                                                                                                                                                                                                                                                                                                                                                    |
| Country *                                                                                                                                                                                                               | Malaysia ▼                                                                                                                                                                                                                                                                                                                                                                                                                                                                                                                                                                                  |
| Gender*                                                                                                                                                                                                                 | ® Male © Female                                                                                                                                                                                                                                                                                                                                                                                                                                                                                                                                                                             |
| ☑ Contact Details                                                                                                                                                                                                       | la de la companya de                                                                                                                                                                                                                                                                                                                                                                                                                                                                              |
| Phone Number *                                                                                                                                                                                                          | +60 ▼ . 123456789                                                                                                                                                                                                                                                                                                                                                                                                                                                                                                                                                                           |
| Primary Email *                                                                                                                                                                                                         | abc@abc123.com                                                                                                                                                                                                                                                                                                                                                                                                                                                                                                                                                                              |
| Retype Email *                                                                                                                                                                                                          | abc@abc123.com                                                                                                                                                                                                                                                                                                                                                                                                                                                                                                                                                                              |
| netype Email                                                                                                                                                                                                            |                                                                                                                                                                                                                                                                                                                                                                                                                                                                                                                                                                                             |
| Please check the boxes below to acknowledge your a  Customer Agreement *  Terms Of Business, Trading Policies & Procedures  *  Risk Disclosure Statement *  Anti-Money Laundering (AML) Policy *                        | View / Download Agreement(503 KB PDF)  View / Download Agreement(698 KB PDF)  View / Download Agreement(444 KB PDF)  View / Download Agreement(339 KB PDF)                                                                                                                                                                                                                                                                                                                                                                                                                                  |
| · ·                                                                                                                                                                                                                     |                                                                                                                                                                                                                                                                                                                                                                                                                                                                                                                                                                                             |
| verify any or all of the foregoing information. This electron Account Holder  Date  I understand that as an FXPRIMUS customer, it is more conditions. I am aware of the risks associated with foreign trading activity. | complete and accurate and I agree to be bound by these terms and conditions. I also authorise FXPRIMUS to onic signature has the same validity and effect as a signature affixed by hand.  Foo kim sheng  15-12-2014  By responsibility to review all necessary information about currency trading and the FXPRIMUS Terms and gen exchange trading and will seek advice and further my education on foreign exchange prior to starting any count needs to adhere to the laws of their local country as such laws may differ from country to country. It is ermine my country's regulations. |
| Verify Code *                                                                                                                                                                                                           | TUyuhe Get a new code                                                                                                                                                                                                                                                                                                                                                                                                                                                                                                                                                                       |
|                                                                                                                                                                                                                         |                                                                                                                                                                                                                                                                                                                                                                                                                                                                                                                                                                                             |